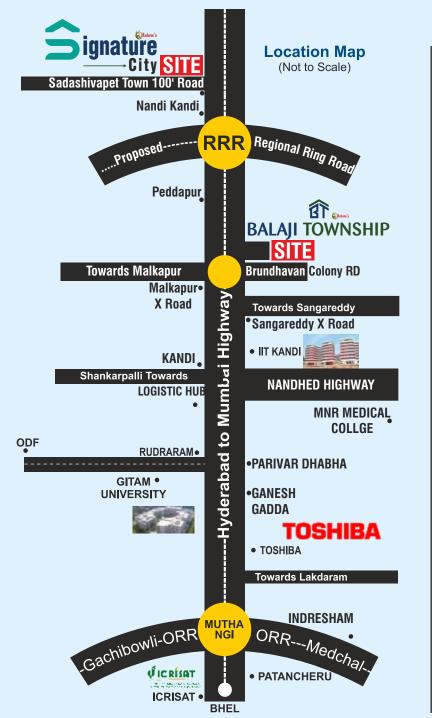

### **FACILITIES**

- Besides many apartments, Villas & Gated Community -Colonies & independent houses
- Located in Sangareddy Town
- 1 Min from NH65
- 3 min From Sangareddy district Head Quarters
- 5 min From Peddapur Regional Ring Road(RRR)
- 15 min From Mutangi Outer Ring Road(ORR)
- 10 min From Indian Institute of Technology [IIT] Hyderabad
- 15 min From Gitam University
- 15 min From Pebs Pennar, MRF Tyres
- 15 min From Maheshwara Medical College
- 35 min From High tech city & Financial District
- 65 min From GMR International Airport
- Near Auobindo Pharma
- Near Woxsen University
- Near NMZ Project in 13000 Acres

# BALAJI TOWNSHIP