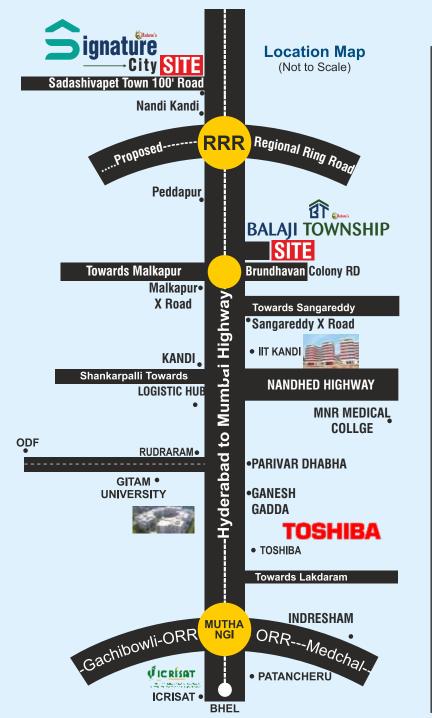

### **FACILITIES**

- Besides many apartments, Villas & Gated Community -Colonies & independent houses
- Located in Sangareddy Town
- 1 Min from NH65
- 3 min From Sangareddy district Head Quarters
- 5 min From Peddapur Regional Ring Road(RRR)
- 15 min From Mutangi Outer Ring Road(ORR)
- 10 min From Indian Institute of Technology [IIT] Hyderabad
- 15 min From Gitam University
- 15 min From Pebs Pennar, MRF Tyres
- 15 min From Maheshwara Medical College
- 35 min From High tech city & Financial District
- 65 min From GMR International Airport
- Near Auobindo Pharma
- Near Woxsen University
- Near NMZ Project in 13000 Acres