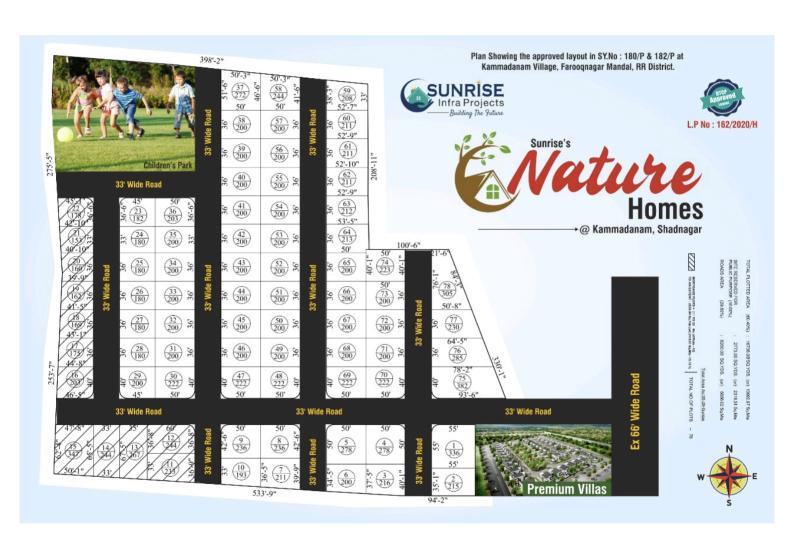

## **World Class of Amenities**

- DTCP Approved Layout
- · Ready for Construction
- \* BT Roads
- · Children's Park
- Water Harvesting Pits
- Under Ground Drainage
- Overhead Water Tank And Electricity
- Entire Layout Compound Wall With
- Entrance Arch
- Main Road 60, 40 & 33 Ft BT Roads
- Spot Registration & Bank Loans Available
- Avenue Plantation
- ▶ 100% Vaastu