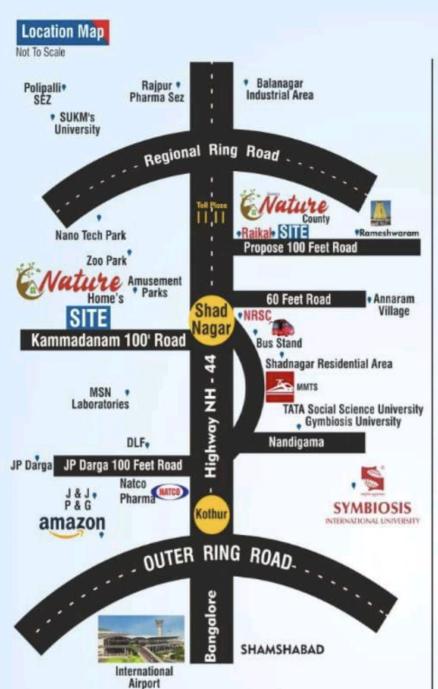

## FACILITIES

- The special status of the Hyderabad-Karnataka NH44 with approved 6 lines longest highway in the County.
- Near to Rajiv Gandhi International Airport
- Balanagar Industrial SEZ/Industrial Park (1800 Acres) &
- Rajapur Pharmacy SEZ (600 Acres)
- Very close to NRSC/ISRO 400 Acres Central Project
- Very close proximity to be the Regional Ring Road & Shadnagar Town
- Equidistant to IT, Hardware, Industrial & Pharma corridors.
- National "Nehru Zoological Park" (850 Acres)
- MNC's like Amazon, P&G, Johnson & Johnson,
- Asian Paints, MSN & Natco laboratories
- ASIA's biggest Amusement Parks, Film Industry, Amazon Data Center.
- MMTS Service Stations & 6 Lines Railway Tracks
- Women Cricket Academy, Textile Industry
- Eco Park (824 Acres)